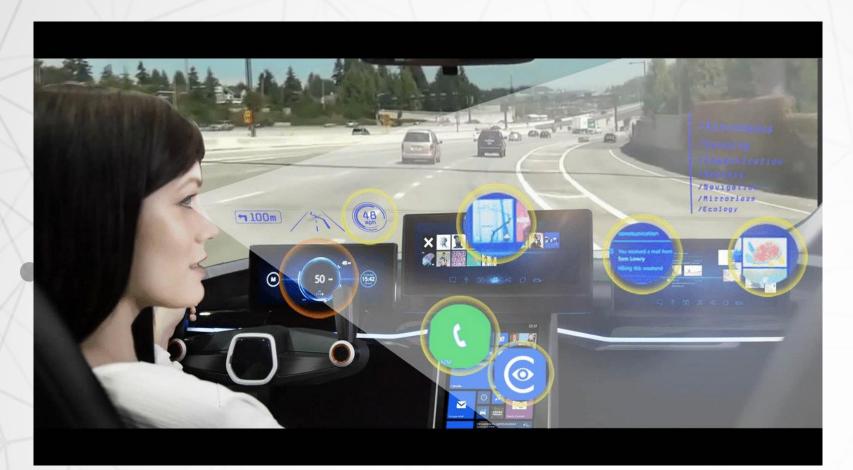

# OCULAR DESIGNATION FOR CONTROL BY THE GAZE

REAL-TIME DRIVER BEHAVIOR ANALYSIS

ERGONOMICS -SAFETY

**EMOTION AND STRESS DETECTION** 

IMPROVE HMI AND ABILITIES OF THE DRIVER TO ENSURE A SAFE DRIVING ENVIRONMENT...

### **PERTECH SOLUTIONS**

And tomorrow : connect eye with the autonomous vehicle

- the eye becomes a central control organ and replaces the hand or foot.
- The eye becomes a real measure, control and decision making tool, connected to the vehicle.