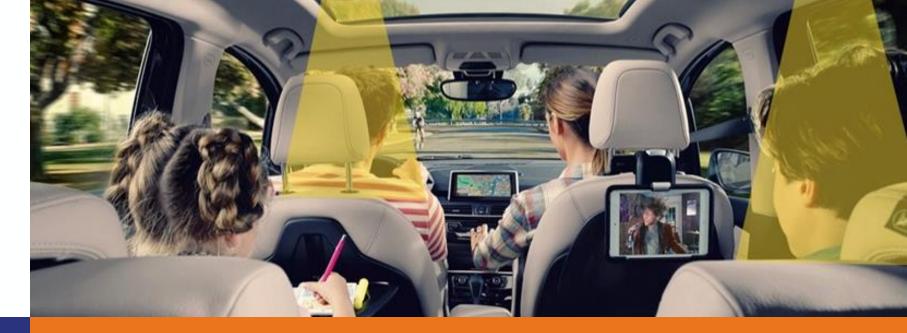

# How to connect people to their environment?

### **PERTECH SOLUTIONS**

And tomorrow : connect eye with the autonomous vehicle

- the eye becomes a central control organ and replaces the hand or foot.
- The eye becomes a real measure, control and decision making tool, connected to the vehicle.