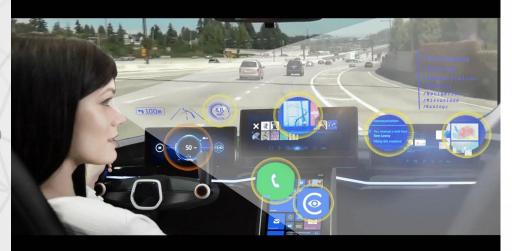

### **PERTECH SOLUTIONS**

And tomorrow : connect eye with the autonomous vehicle

- the eye becomes a central control organ and replaces the hand or foot.
- The eye becomes a real measure, control and decision making tool, connected to the vehicle.