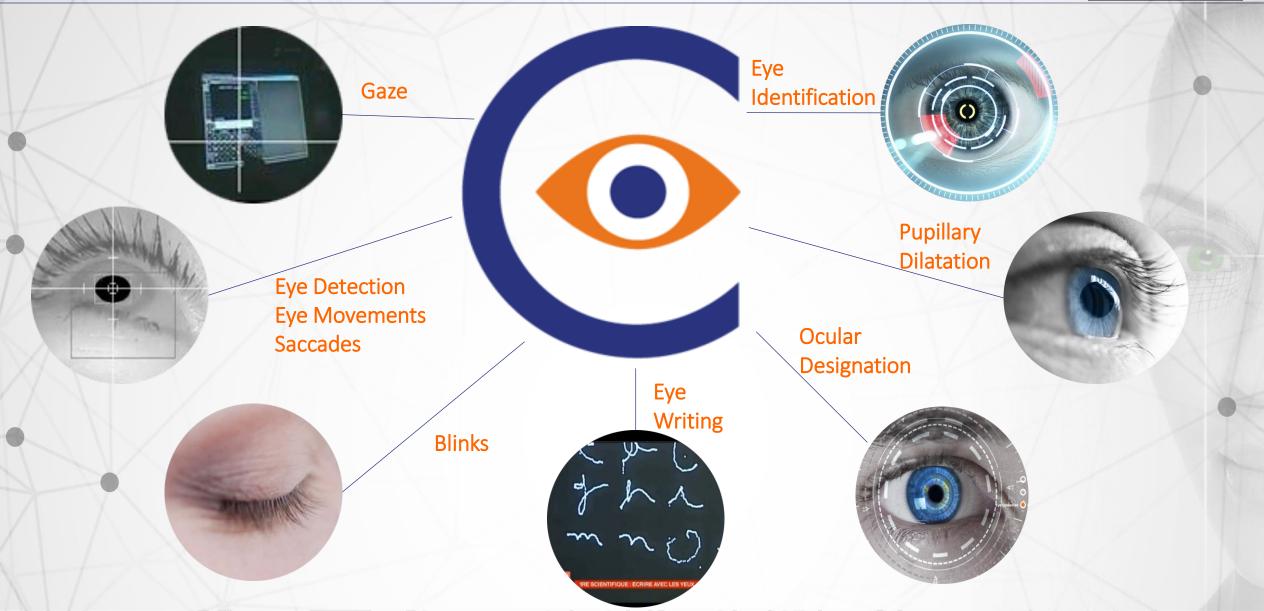

# **PERTECH SOLUTIONS** The Connected Eye program challenge

# OCULAR DESIGNATION FOR CONTROL BY THE GAZE

REAL-TIME DRIVER BEHAVIOR ANALYSIS

ERGONOMICS -SAFETY

**EMOTION AND STRESS DETECTION** 

IMPROVE HMI AND ABILITIES OF THE DRIVER TO ENSURE A SAFE DRIVING ENVIRONMENT...