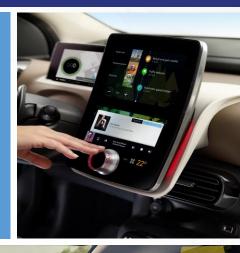

# How to connect people to their environment?

### **PERTECH SOLUTIONS**

And tomorrow : connect eye with the autonomous vehicle

- the eye becomes a central control organ and replaces the hand or foot.
- The eye becomes a real measure, control and decision making tool, connected to the vehicle.